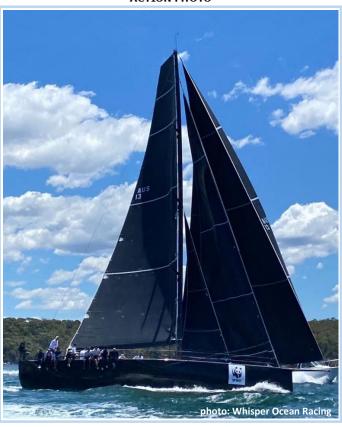

# **Judel Vrolijk 62**

### GENERAL ARRANGEMENT

# 

### POLAR DIAGRAM



## ACTION PHOTO



# SOL RACE RECORD

Built in 2018 by Green Marine to a design by Hamburg's Judel Vrolijk, Whisper, aka Chinese Whisper, is another one of the bigger beasts, like Wild Oats X (SOL's R/P 66) and Alfa Romeo II (SOL's Super Maxi 100), competing regularly for line honours in Australia's Offshore Classics.

First home in the 2018 Melbourne Osaka and the noticeably shorter 2020 Adelaide to Port Lincoln, when the biggest beasts are out, like in 2022's Sydney Hobart, she can't quite keep up, but let's see how she sails on SOL anyway.

# **Racelist**