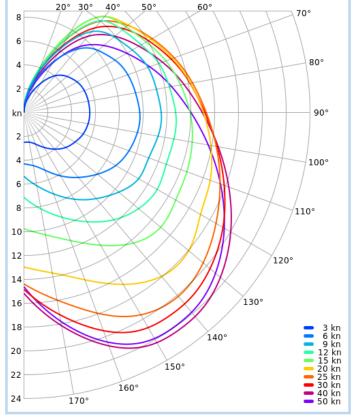

# **Judel Vrolijk 62**

### GENERAL ARRANGEMENT

# 

### POLAR DIAGRAM



## ACTION PHOTO



# SOL RACE RECORD

Built in 2018 by Green Marine to a design by Hamburg's Judel Vrolijk, Whisper, aka Chinese Whisper, is another one of the bigger beasts, like Wild Oats X (SOL's R/P 66) and Alfa Romeo II (SOL's Super Maxi 100), competing regularly for line honours in Australia's Offshore Classics.

First home in the 2018 Melbourne Osaka and the noticeably shorter 2020 Adelaide to Port Lincoln, when the biggest beasts are out, like in 2022's Sydney Hobart, she can't quite keep up, but let's see how she sails on SOL anyway.

# **Racelist**