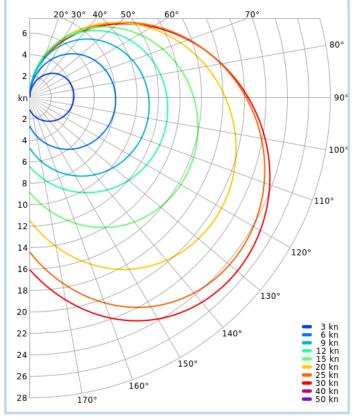

#### POLAR DIAGRAM

Introduced to SOL by SOL polar maestro psail in 2017, the Farr 400 is a welcome further addition to our strong fleet of 40 footers, providing an interesting alternative to the SOTO's, Ker's and other 40 footer polars in the boathouse.