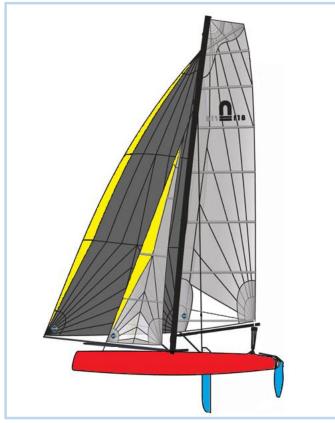

## GENERAL ARRANGEMENT

POLAR DIAGRAM

## ACTION PHOTO

SOL RACE RECORD

Formula 18 catamarans are fast, colourful catamarans with spinnakers.

Formula 18 are two-person catamarans built around a box-rule that has given many different designs. Many will know of the Hobie Tiger, the Hobie Wildcat and the Nacra Infusion (in the picture), which is the model for SOL's F18 polar.