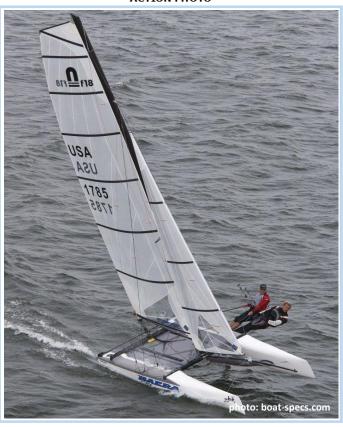

## ACTION PHOTO

SOL RACE RECORD

Formula 18 catamarans are fast, colourful catamarans with spinnakers.

Formula 18 are two-person catamarans built around a box-rule that has given many different designs. Many will know of the Hobie Tiger, the Hobie Wildcat and the Nacra Infusion (in the picture), which is the model for SOL's F18 polar.