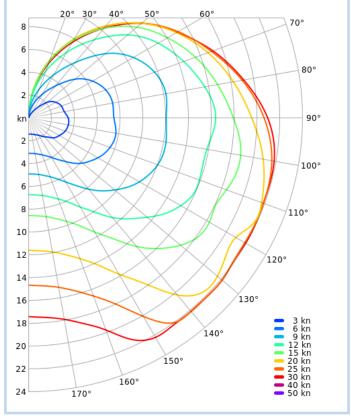

## GENERAL ARRANGEMENT

POLAR DIAGRAM

The F18 has a top speed of more than 20 knots (about 50 km/h). It goes without saying that it is a screaming experience and an exciting challenge.

SOL's F18 debuted in the annual Dutch festival of multihull racing, the Round Texel Race of 2011, and she has seen frequent action ever since (check the link to the racelist below).