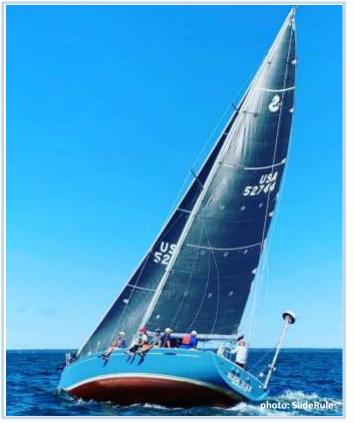

First 44.7A

**ACTION PHOTO** 

## SOL RACE RECORD

Designed by Bruce Farr and built by Beneteau, the First 44.7 was presented in 2004 in two versions, a cruiser and a racer – the two different keels in the GA drawing. But what is not shown in the drawing is that some owners, including Sailonline's very own SlideRule, converted their rigs to carry asymmetric downhill sails – gennakers!