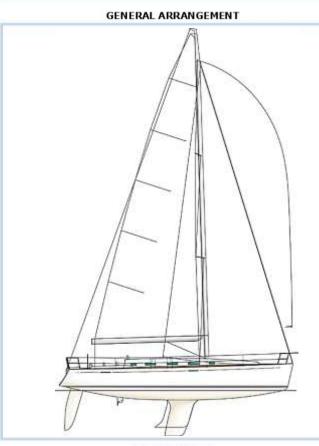

## SOL RACE RECORD

Designed by Bruce Farr and built by Beneteau, the First 44.7 was presented in 2004 in two versions, a cruiser and a racer – the two different keels in the GA drawing. But what is not shown in the drawing is that some owners, including Sailonline's very own SlideRule, converted their rigs to carry asymmetric downhill sails – gennakers!