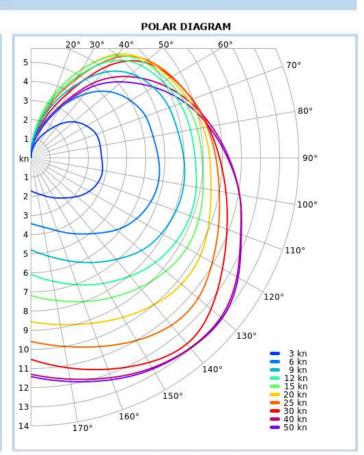

Sailonline's polar for an asymmetric 44.7 naturally enough is based on SlideRule's IRL VPP. Brand new to SOL in 2022, her first outing will be/was that year's Newport Bermuda Race, in which the real Slide Rule is/was also competing.