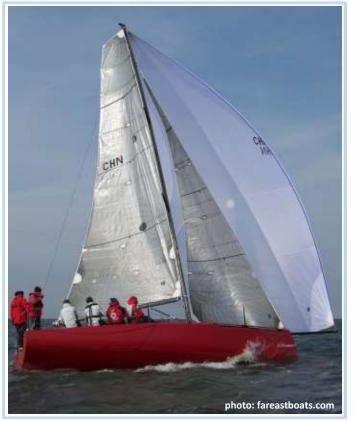

Fareast 31R



**ACTION PHOTO** 





## SOL RACE RECORD

SOL inducted the Shanghai Far East FRP Boats Company's FarEast 28R into her Boathall of Fame back in 2017, and (now) in 2020 is pleased to add the 31R to her racing pantheon. A broadly similar craft to her smaller sister, the 31R is simply much more wellie of everything – 2.1m and 1200 Kg of keel instead of 1.75m and 600Kg, trying to keep 65 m2 of white sails and 120 m2 of gennaker upright, instead of 48m2 and 80m2 – except for hull weight, which being all-Carbon constructed is actually 20% lighter.

Like the 28R she is designed by Dutch Naval Architect Simonis Voogd, and given her stats it is not surprising that her polar is even more extreme than little sister's, with a top speed in excess of 19kn when the true wind is well abaft, but the apparent square. Race, ra