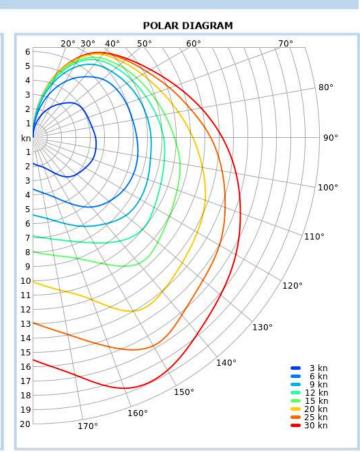

Like the 28R she is designed by Dutch Naval Architect Simonis Voogd, and given her stats it is not surprising that her polar is even more extreme than little sister's, with a top speed in excess of 19kn when the true wind is well abaft, but the apparent square. Race, race, race!