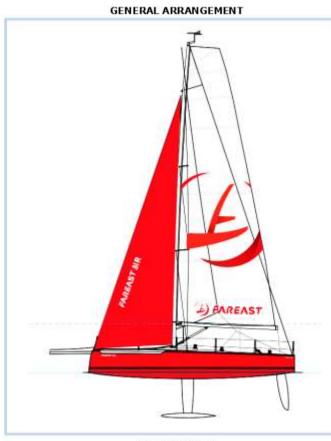

Fareast 31R

**ACTION PHOTO** 

## SOL RACE RECORD

SOL inducted the Shanghai Far East FRP Boats Company's FarEast 28R into her Boathall of Fame back in 2017, and (now) in 2020 is pleased to add the 31R to her racing pantheon. A broadly similar craft to her smaller sister, the 31R is simply much more wellie of everything – 2.1m and 1200 Kg of keel instead of 1.75m and 600Kg, trying to keep 65 m2 of white sails and 120 m2 of gennaker upright, instead of 48m2 and 80m2 – except for hull weight, which being all-Carbon constructed is actually 20% lighter.

Like the 28R she is designed by Dutch Naval Architect Simonis Voogd, and given her stats it is not surprising that her polar is even more extreme than little sister's, with a top speed in excess of 19kn when the true wind is well abaft, but the apparent square. Race, race, race!