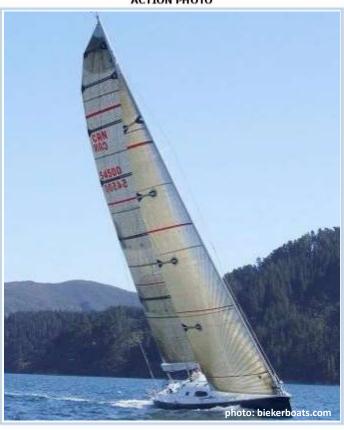

# Riptide 50

### GENERAL ARRANGEMENT



### POLAR DIAGRAM



## ACTION PHOTO



# SOL RACE RECORD

Paul Bieker's Riptide 50 is a proper cruiser racer. With a big asymmetric kite, a long retractable keel-and-bulb and plenty of water ballast, her down-(well cross-) wind speed in particular is spectacular, but inside she is all hardwood, alcantara, presses, cupboards and curtains, with twin staterooms and double heads.

SOL was fortunate to procure a polar for the design near its inception and we have raced her regularly since, sitting even more comfortably in our easy chairs, than the design's IRL owners on their padded benches.

# **Racelist**