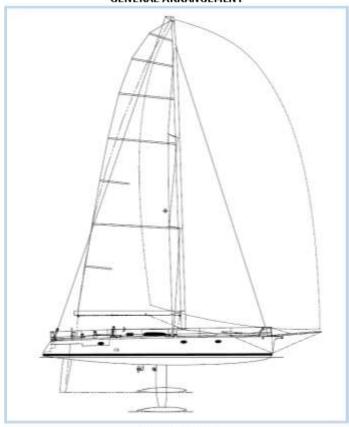

### GENERAL ARRANGEMENT

# SOL RACE RECORD

Paul Bieker's Riptide 50 is a proper cruiser racer. With a big asymmetric kite, a long retractable keel-and-bulb and plenty of water ballast, her down-(well cross-) wind speed in particular is spectacular, but inside she is all hardwood, alcantara, presses, cupboards and curtains, with twin staterooms and double heads.