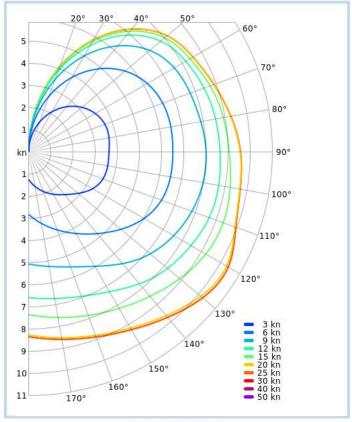

## **Elan 410**

GENERAL ARRANGEMENT

POLAR DIAGRAM

**ACTION PHOTO** 

SOL RACE RECORD

Elan have been building boats up in the mountains of Slovenia's Carnolia just across the Austrian border since the founding of the Federal People's Republic of Yugoslavia at the end of WWII. Historically always excellent value for money, the quality and performance of their yachts has improved steadily over the decades, with Lymington's Rob Humphreys becoming their house naval architect shortly after the seceding of Slovenia from the short-lived federation.