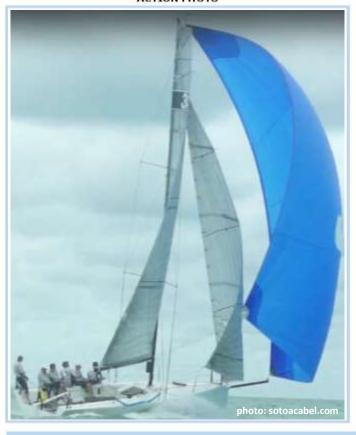

# The Boathouse



## **SOTO 30**

### GENERAL ARRANGEMENT

# SOTO SOURCE OESIGN

### POLAR DIAGRAM



### ACTION PHOTO



### SOL RACE RECORD

Javier Soto Acebal designs boats; lots of them and a few bear his name. These namesakes are seriously over-dimensioned open-cockpit sportsboats, featuring masthead asymmetrics for downwind oomph and lots of roach in the main for twitching upwind.

Initially there was the SOTO 40, then came the slightly more manageable and affordable 30, and there's also the 33.

The SOTO 30 came off the drawing board in 2011, and SOL was quick to recognize its challenging polar for online racing. First trialled by SOL on the Black Sea in 2012, we've raced her regularly ever since.

### **Racelist**