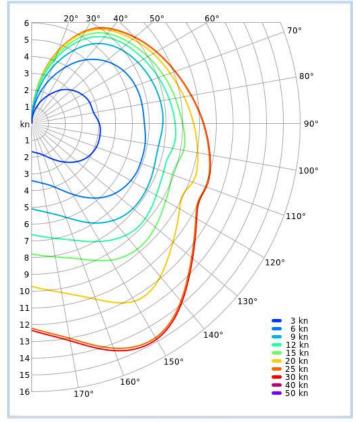

# The Boathouse



## **SOTO 30**

### GENERAL ARRANGEMENT

# SOTO SOURCE OESIGN

### POLAR DIAGRAM



### ACTION PHOTO



### SOL RACE RECORD

Javier Soto Acebal designs boats; lots of them and a few bear his name. These namesakes are seriously over-dimensioned open-cockpit sportsboats, featuring masthead asymmetrics for downwind oomph and lots of roach in the main for twitching upwind.

Initially there was the SOTO 40, then came the slightly more manageable and affordable 30, and there's also the 33.

The SOTO 30 came off the drawing board in 2011, and SOL was quick to recognize its challenging polar for online racing. First trialled by SOL on the Black Sea in 2012, we've raced her regularly ever since.

### **Racelist**