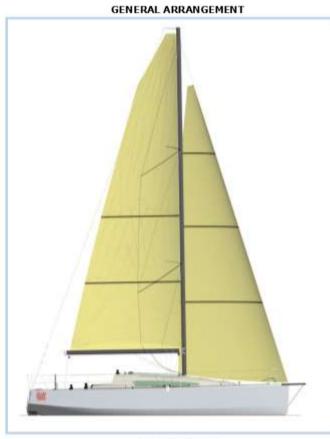

The Sun Fast 3600, launched in 2013, is currently (2018) the range's flagship and a fine performer. She's a downwind flyer with her SOL polar performance based on a mix of manufacturer's and ORC certificate data.