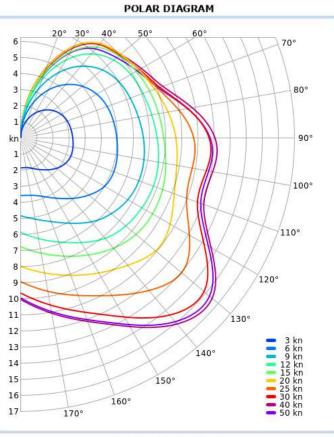

The Sun Fast 3600, launched in 2013, is currently (2018) the range's flagship and a fine performer. She's a downwind flyer with her SOL polar performance based on a mix of manufacturer's and ORC certificate data.