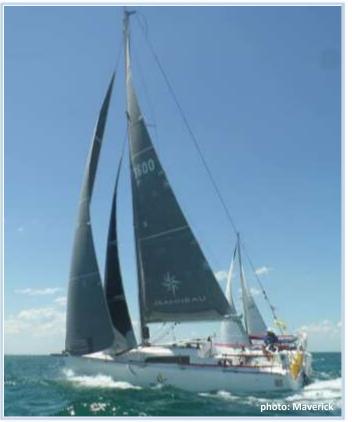

## Sun Fast 3600

ACTION PHOTO

The Sun Fast 3600, launched in 2013, is currently (2018) the range's flagship and a fine performer. She's a downwind flyer with her SOL polar performance based on a mix of manufacturer's and ORC certificate data.