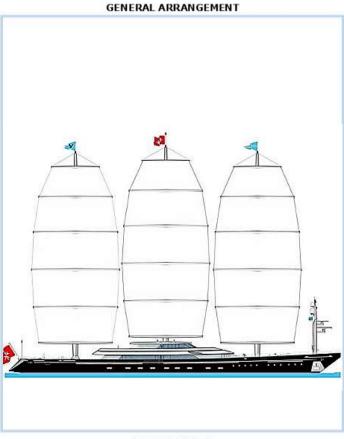

## Sailonline Falkun



ACTION PHOTO





## SOL RACE RECORD

Sailonline's polar for the Falkun was inducted into the SOL Boathouse in 2012, after having been created for racing that year's "Sail Around Turkey". However, at the last minute, the 90ft Monohull was chosen instead, and the Falkun's maiden voyage on a SOL racecourse had to wait till 2016 (see the Racelist below).

The Falkun's IRL sister ship is of course the legendary "Maltese Falcon". One of the highest-tec sailing vessels on the planet, capable of being sailed off her moorings by a single operator, a more apposite choice for SOL's computer-simulated yacht racing is hard to imagine.

Sofa-sailing par excellence!!

## **Racelist**