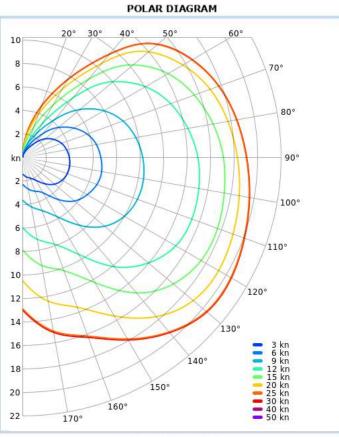

## SOL RACE RECORD

Sailonline's polar for the Falkun was inducted into the SOL Boathouse in 2012, after having been created for racing that year's "Sail Around Turkey". However, at the last minute, the 90ft Monohull was chosen instead, and the Falkun's maiden voyage on a SOL racecourse had to wait till 2016 (see the Racelist below).