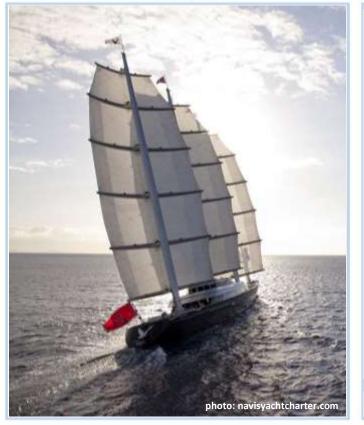

The Falkun's IRL sister ship is of course the legendary "Maltese Falcon". One of the highest-tec sailing vessels on the planet, capable of being sailed off her moorings by a single operator, a more apposite choice for SOL's computer-simulated yacht racing is hard to imagine.