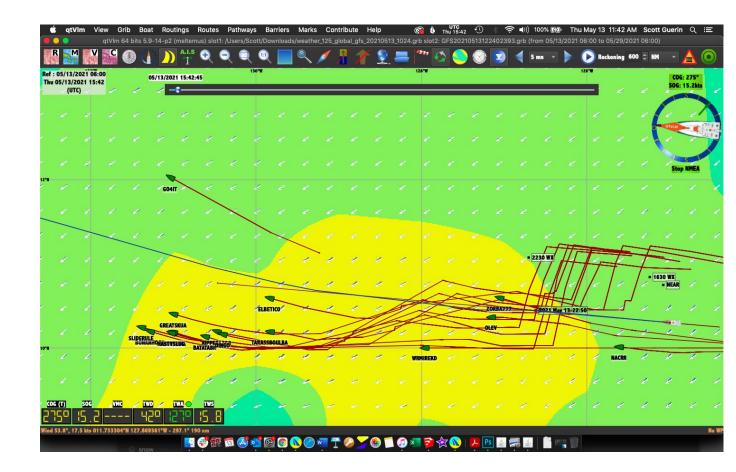

5

But a day or two after the start, my routing was flopping between a southerly average course and a northerly route.

The fleet crawled out of Panama in very light winds.

The podium die was cast early on.