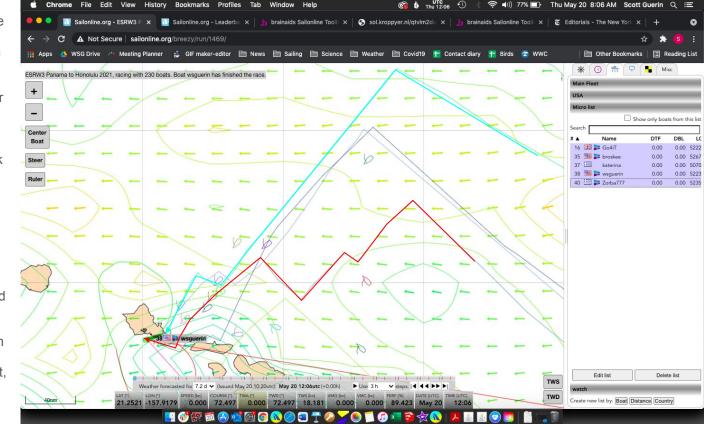

e pack gets him off his Gunboat and onto the barstool first.



## Thursday, May 20, 1206 UTC

Go4iT (blue track) screamed in like a missile finishing a highly respectable 16th. They went North at the right time, I later followed.

WS (red track) makes a final try for top 35 but it was not to be.

Some said this race was boring, it was not, but being in the lead pack then falling back to follow the leaders is maddening and humbling. And then, following the leaders really IS boring!

So I took a late, ill-considered, counter-to-QT flyer as a result and it didn't pay off. It went against the odds as shown in the average wind chart at the top of this report.

My hat is off to not only the podium who really kept their eyes on the ball, but to the rest of the SOL fleet, admins, and newcomers.