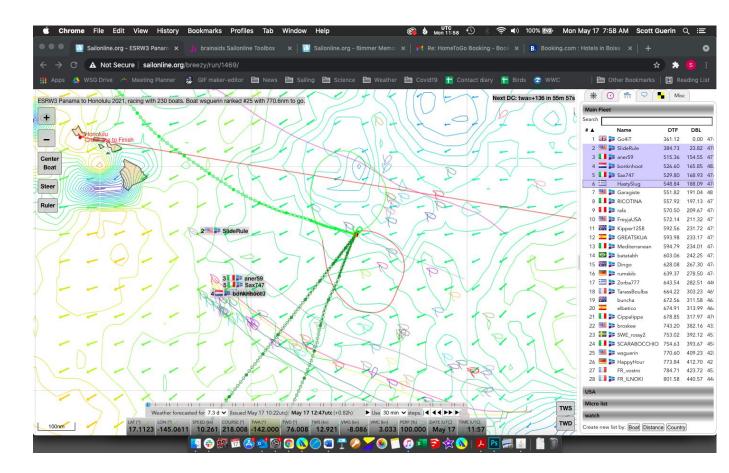

| Apps        |          |             |               |              |               | oreezy/rur  | aker-editor   |             | iling 🖻         | 1 Science | P w           | eather F    |                       |          | id10 🕂      | Contact d        | lianv 📒     | Rirde   | a wwc                                         |                              | Other Bookmarks            |                    | eading         | Liet |
|-------------|----------|-------------|---------------|--------------|---------------|-------------|---------------|-------------|-----------------|-----------|---------------|-------------|-----------------------|----------|-------------|------------------|-------------|---------|-----------------------------------------------|------------------------------|----------------------------|--------------------|----------------|------|
| Thh         |          | NGO DINC    |               | ic ting i tu | anci car      |             | KCI CUILOI    |             |                 | Gelence   |               |             | - Heirs               |          |             | Contact o        |             | Dirus   |                                               |                              |                            | Mi                 |                |      |
| W3 Pa       | anama tr | ) Honolulu  | 2021, raci    | ng with 21   | 6 boats. Br   | oat wsgue   | erin ranked # | #24 with 4  | 553.6nm t       | o go.     |               |             | /                     |          | //          |                  |             |         | 0211, -80.68164                               | * (                          |                            | •                  | sc             | ÷.   |
|             | 9.28     | <b>9.26</b> | <b>9.25</b>   | <b>9.23</b>  | <b>9.22</b>   | <b>9.20</b> | 9.00          | <b>8.71</b> | / 8.42          | 8.14      | 7.85          | 7.57        | 2 .90                 | × 8.64   | 9.38        | 10.1Z            | 10.86       |         | nm @37.70° GC<br>9.70kn @217.52° <sup>l</sup> | Main Fleet                   |                            |                    |                |      |
|             |          |             |               |              |               |             | 1             |             |                 |           |               |             | /                     | 11       |             |                  | 11          |         | in our of the                                 | Micro list                   |                            |                    |                |      |
|             | / 9.29   | <b>9.27</b> | 2 9.26        | <b>9.24</b>  | / 9.23        | <b>9.21</b> | 9.05          | ▶ 8.83      | 78.801          | ARM       | MORACH        | 7.93        | 8.22                  | 1        | 2 9.43      | 10.04            | 10.65       | 11.26   | 11.33                                         | WICO hat                     | Ch.                        | ow only boat       |                |      |
|             |          | 1           | 10.00         | 10.20        | 1010          | 102         | T             | 0.00        | X or one of the | - Putur   | Uneen         | $\sim$      |                       | /11      |             | 11 /             |             |         | 11.00                                         | Search                       | Sinc 🔤                     | sw only boar       | ts from u      | 115  |
| nter<br>bat |          |             |               |              |               |             | )             | ×           |                 |           |               |             | _ /                   |          | /           |                  | In          |         | /                                             | # A -                        | Name                       | DTF                | DBL            | _    |
|             | / 9.32   | / 9.30      | <b>9.29</b>   | 9.27         | <b>9.26</b>   | / 9.25      | / 9.13        | 8.97        | / 8.81          | / 8.64    | × 8.48        | / 8.32      | 8.55                  | 9.03     | <b>9.50</b> | -                | 10.46       | / 10.93 | 10.97 1                                       |                              | ARMOROCH                   | 4502.41            | 0.00           |      |
| er          |          |             |               |              |               |             |               | /           |                 |           |               |             | /                     |          | /           |                  | /           | 1       |                                               |                              | pipona80                   | 4520.30            | 17.89          |      |
| 5.          | 7 9.35   | 7 9.34      | 7 9.33        | 7 9.32       | 7 9.31        | 7 9.30      | 7 9.23        | 7 9.13      | 9.03            | 1 8.93    | 6 - 83 pi     | pipona80    | 1 8,90                | 9.25     | 9.59        | 4 9783           | 10.27       | / 10.62 | / 10.63 1/                                    |                              | SilentWarrior<br>SlideRule | 4534.23<br>4540.09 | 31.89<br>37.68 | _    |
| ler         |          |             |               |              |               |             |               |             |                 |           |               |             | $\times$              |          | /           | MMN              |             |         | 19 <b>-</b> 19 -                              |                              | wsguerin                   | 4553.79            | 51.38          | _    |
| 9           | ₹ 9.40   | 7 9.39      | 7 9.39        | 7 9.38       | <b>7</b> 9.38 | 7 9.38      | 7 9.35        | 7 9.31      | 7 9.27          | 7 9.23    | <b>7</b> 9.19 | <b>9.16</b> | 7 9.27                | ₹ 9,48   | 7 9.69      | 9,90             | 7 10.11     | 10.32   | <b>10 30 O Z</b>                              | 32 🚾                         | elbetico                   | 4560.43            | 58.09          | _    |
|             | 0.40     | 10.00       | 10.00         | 10.00        | 10.00         | 10.00       | 10.00         | 0.01        | Fores           | 10.60     | -             | -           | SilentWarr            |          | /           |                  | 10.1.       | 10.02   | / 10.30 2/                                    | 36                           | aner59<br>TarassBoulba     | 4563.32<br>4565.80 | 60.91<br>63.39 | _    |
|             |          |             |               |              |               |             |               |             |                 |           | -             | 12          | Slientwan             | 101      |             |                  |             |         | 3                                             | 200 2000                     | IarassBoulba<br>bonknhoot  | 4565.80            | 63.74          | _    |
| 6           | 19.45    | 19.45       | <b>7</b> 9.46 | 7 9.46       | <b>7</b> 9.46 | 1 9.47      | <b>7</b> 9.48 | 7 9.50      | / 9.53          | 7 9.55    | 1 9.57        | 1 9.60      | 7 9.66                | 9.73     | ₹ 9.80      | 9.88             | 1 9.96      | 10.03   | 19.98                                         |                              | FreyjaUSA                  | 4566.44            | 64.04          |      |
|             |          |             |               |              |               |             |               |             |                 | /         |               | 1           |                       |          |             |                  |             |         |                                               |                              | RICOTINA                   | 4566.47            | 64.06          |      |
| 8           | 9.86     | / 9.85      | 19.84         | 7 9.83       | 19.82         | 1 9.81      | 7 9.81        | 9.82        | 7 9.84          | 9.86      | 19.89         | 15          | 9.91                  | 7 9.89   | 7 9.86      | 9.84             | 7 9.82      | 7 9.80  | 7 9.69 7 9                                    | and the second second second | WRmirekd                   | 4568.53<br>4568.96 | 66.12<br>66.55 |      |
|             |          |             |               |              | -             |             |               |             |                 | -(        | . 00          | 15 10 10    | Slidehule             |          |             | $ \mathbf{H}  >$ |             |         | 1000                                          |                              | rumskib                    | 4568.96            | 66.55<br>66.62 |      |
|             | 10 50    | = 10 AE     | 110.41        | = 10.27      | 10.22         | - 10 39     | - 10.25       | - 10.22     | . 10 19         | 10.17     | 10.16         | 1 10 15     | - Andrea              | 2 sibel  | 100 0 00    | 9,79             | 7 9.69      | 2 50    | 7 9.40 7 9                                    | 67                           |                            | 4569.05            | 66.64          |      |
| 63          | / 10.50  | 10.46       | 10.41         | 10.37        | 10.33         | / 10.29     | 10.25         | 10.22       | / 10.19         | 10.17     |               | 10.15       | 24                    |          |             | Naila            | 9.09        | 9.59    | 9,40                                          |                              | 🛢 batatabh                 | 4569.14            | 66.73          |      |
|             |          |             |               |              |               |             | 0             |             |                 | rode      |               | 1           |                       |          | 1           |                  |             |         | /                                             |                              | GREATSKUA<br>HastySlug     | 4571.57<br>4572.15 | 69.16<br>69.74 |      |
| 32          | 111.17   | 111.10      | 11.02         | 0 110,94     | 0/40.86       | 9 10.79     | 110.70        | 10.62       | 10.55           | 10.48     | / 10.43       | 10.39       | 1023                  | 45 10.00 | FreyjaUS    | A 9.74           | / 9.56      | / 9.39  | 19,10 18                                      |                              | HastySlug<br>Zorba777      | 4572.15<br>4573.36 | 69.74<br>71.02 |      |
| ++          |          |             |               |              |               |             |               |             |                 |           |               |             | 2                     | 20       | 1           |                  |             |         |                                               |                              | 🖡 Taffarazzi               | 4573.95            | 71.54          |      |
| 03          | 11.87    | 11.76       | 11.65         | 11.53        | 11.42         | 11.31       | 11.17         | 11.03       | 10.91           | 10.80     | 10.70         | 10.63       | 10.44                 | 10.19    | × 9.93      | 7 9.68           | <b>9.43</b> | / 9.18  | 18.81 18                                      |                              |                            |                    |                | Jan. |
|             |          | to          | 1             |              | 1             | 1           |               | 1           | -               | _         | /             | 0           | -                     | -        | 1           |                  | -           | 1       |                                               |                              |                            |                    |                | _    |
|             |          |             |               |              |               |             | H I II        |             |                 |           |               |             |                       |          |             |                  |             |         | 7 8.52 TWS                                    | E                            | dit list                   | Delet              | te list        |      |
| 77          | 12.60    | 12.45       | 12.29         |              |               |             | 1 d 🗸 (Issued |             |                 |           |               |             | Use 10 min            |          |             |                  | / 9.30      | 8.98    |                                               | watch                        | -                          | -                  | -              | ł    |
| 1000        | 0nm      | 1           | LAT           |              |               |             | COURSE ["]    |             | TWD ["]         | 325 11.   |               |             | MC [kn] PE<br>9.940 1 |          | DATE UTC    |                  | 1           |         | TWD                                           | Create new                   | list by: Boat Dist         | ance Coun          | try            |      |