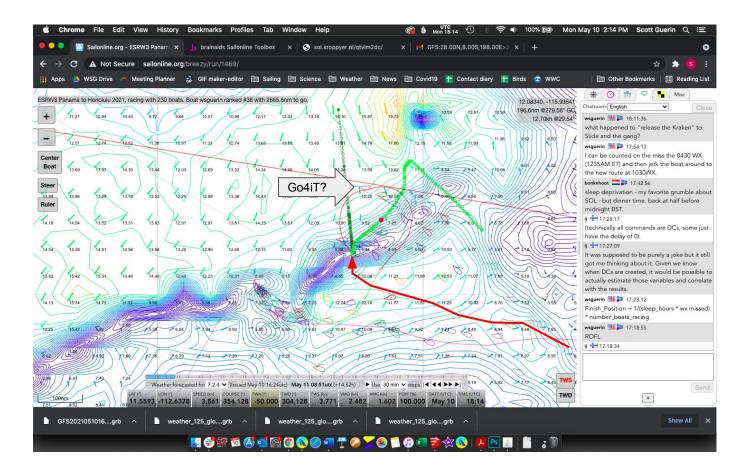

5

But a day or two after the start, my routing was flopping between a southerly average course and a northerly route.

The fleet crawled out of Panama in very light winds.

The podium die was cast early on.