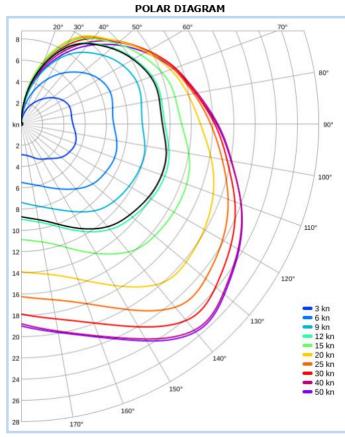

## SOL RACE RECORD

This 74ft "Cape2Rio2023" racer is an exciting development of the state of the art in offshore design, shaped to reflect the unique event profile of the legendary Cape to Rio Race.

From the desk of acclaimed designer Mark Mills, creator of multiple World Championship winners – and of the very successful new Cape 31 one-design class – this light chined design is shaped to perform most strongly on the long predominantly downwind racetrack, where unusually for most ocean classics running plays a significant role.