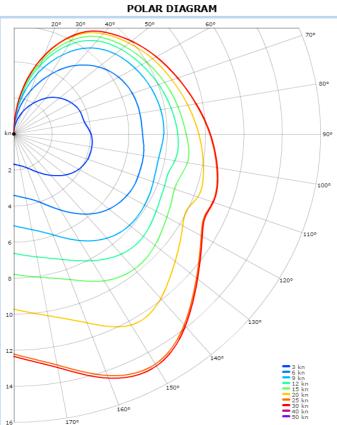

**SOTO 30** 





SOL RACE RECORD

Javier Soto Acebal designs boats; lots of them and a few bear his name.

These namesakes are seriously over-dimensioned open-cockpit sportsboats, featuring masthead asymmetrics for downwind oomph and lots of roach in the main for twitching upwind.

Initially there was the Soto 40, then came the slightly more manageable and affordable 30, and there's also the 33.

The Soto 30 came off the drawing board in 2011, and SOL was quick to recognize its challenging polar for online racing. First trialled by SOL on the Black Sea in 2012, we've raced her regularly ever since.

Click the racelist-link below.