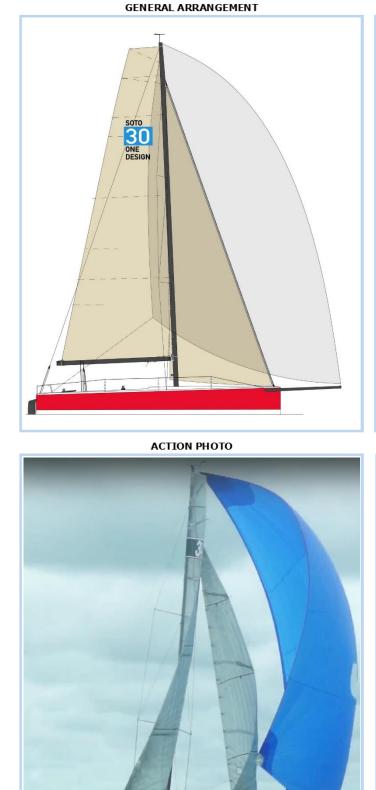

**SOTO 30** 

SOL RACE RECORD

Javier Soto Acebal designs boats; lots of them and a few bear his name.

These namesakes are seriously over-dimensioned open-cockpit sportsboats, featuring masthead asymmetrics for downwind oomph and lots of roach in the main for twitching upwind.

Initially there was the Soto 40, then came the slightly more manageable and affordable 30, and there's also the 33.

The Soto 30 came off the drawing board in 2011, and SOL was quick to recognize its challenging polar for online racing. First trialled by SOL on the Black Sea in 2012, we've raced her regularly ever since.