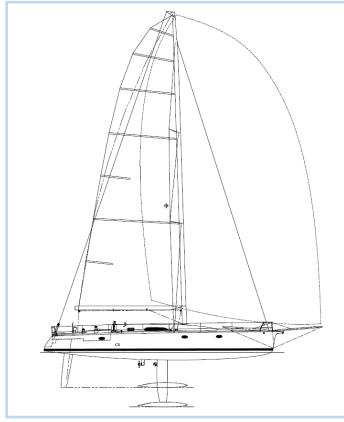

#### GENERAL ARRANGEMENT

## SOL RACE RECORD

Paul Bieker's Riptide 50 is a proper cruiser racer. With a big asymmetric kite, a long retractable keeland-bulb and plenty of water ballast, her down- (well cross-) wind speed in particular is spectacular, but inside she is all hardwood, alcantara, presses, cupboards and curtains, with twin staterooms and double heads.