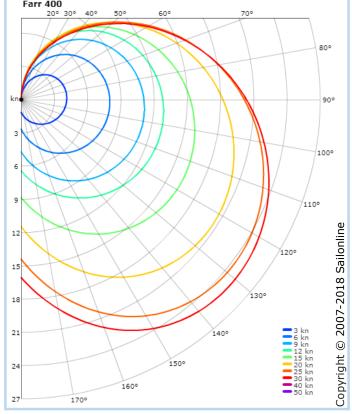

Introduced to SOL by SOL polar maestro psail in 2017, the Farr 400 is a welcome further addition to our strong fleet of 40 footers, providing an interesting alternative to the SOTO's, Ker's and other 40 footer polars in the boathouse.