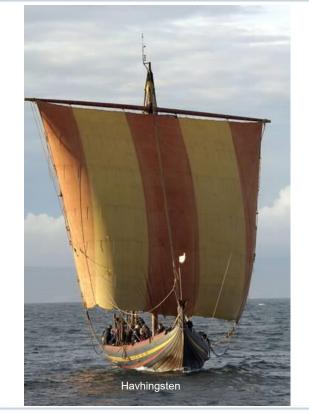

## SOL RACE RECORD

Early in 2011, intrepid SOLer 76Trombones built (the polar for) a Viking longship. It was based on the 30 metres "Havhingsten fra Glendalough", under reconstruction at the Viking Ship Museum in Roskilde at the time, and SOL named her "Longship Drake". After her launch, a year later in 2012, she was first raced on SOL in commemoration of the infamous Raid on Lindisfarne of 793 AD.

"Longship Drake" was floated out of the SOL Boathouse again in 2016 in order to virtually race against the "Draken Harald Hårfagre" - a 35 metre longship built in Haugesund in Norway a year after the "Havhingsten" was completed - in the epic voyage of the "Harald" from Haugesund to Greenland, Canada and the USA.