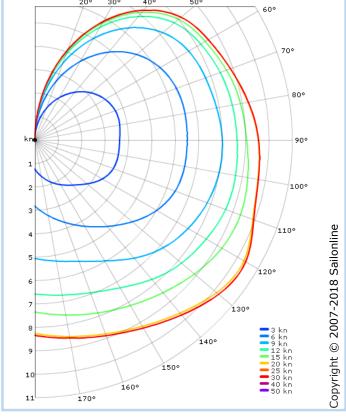

## **Elan 410**

GENERAL ARRANGEMENT

POLAR DIAGRAM

ACTION PHOTO

SOL RACE RECORD

Elan have been building boats up in the mountains of Slovenia's Carnolia just across the Austrian border since the founding of the Federal People's Republic of Yugoslavia at the end of WWII. Historically always excellent value for money, the quality and performance of their yachts has improved steadily over the decades, with Lymington's Rob Humphreys becoming their house naval architect shortly after the seceding of Slovenia from the short-lived federation.