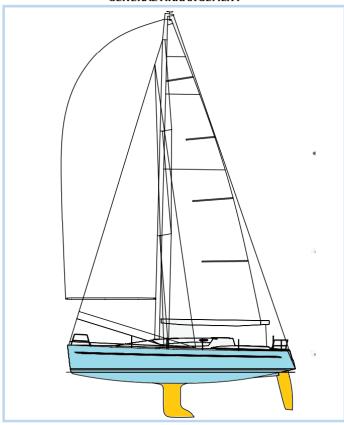

## **Elan 410**

GENERAL ARRANGEMENT

POLAR DIAGRAM

ACTION PHOTO

SOL RACE RECORD

Elan have been building boats up in the mountains of Slovenia's Carnolia just across the Austrian border since the founding of the Federal People's Republic of Yugoslavia at the end of WWII. Historically always excellent value for money, the quality and performance of their yachts has improved steadily over the decades, with Lymington's Rob Humphreys becoming their house naval architect shortly after the seceding of Slovenia from the short-lived federation.