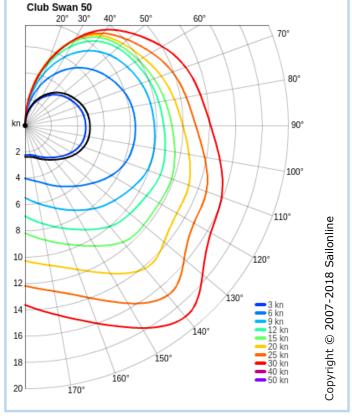

# **Club Swan 50**

### GENERAL ARRANGEMENT

### POLAR DIAGRAM



## ACTION PHOTO



# SOL RACE RECORD

It's been a long and heady journey for Finland's Nautor boatyard, since the launch of its very successful Sparkman & Stephens designed Swan 36 (also a yacht in the SOL boatshed) in 1967. Changing house designer from one iconic name to another at the stately rate of roughly once a decade, Nautor's yachts have steadily become ever bigger, ever more luxurious and ever faster.

The Club Swan 50 continues this trend; axe-bowed with a wide run aft, from the board of successful Volvo RTW designer Juan Kouyoumdjian, she's quite the sumptuous downwind sled. New to SOL just a year after her IRL launch, enjoy!

# **Racelist**