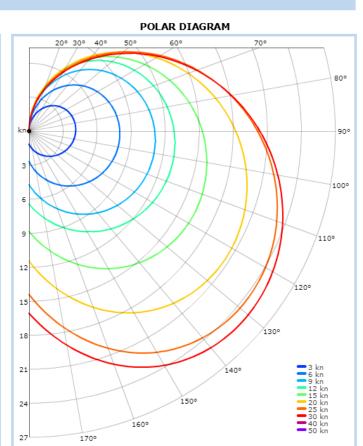

Introduced to SOL by SOL polar maestro psail in 2017, the Farr 400 is a welcome further addition to our strong fleet of 40 footers, providing an interesting alternative to the SOTO's, Ker's and other 40 footer polars in the boathouse.