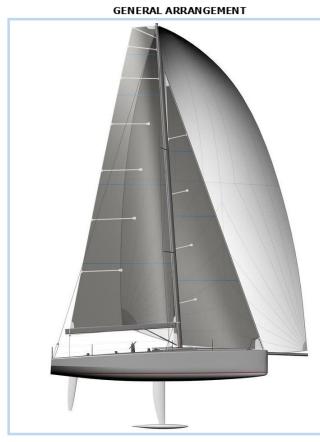

**Farr 400** 

ACTION PHOTO

SOL RACE RECORD

Brought into the world by a close cooperation between Farr Yacht Design (FYD) and Premier Composite Technologies (PCT) in 2011, the Farr 400 is a no-holds-barred one-design 40ft-ish offshore racing machine; one-design and yet a box rule boat, but of a different kind. The Farr 400 fits in a box, or more precisely on a 40ft flat-rack container for low cost international transport. But what about the mast I hear you ask. Hmmm??