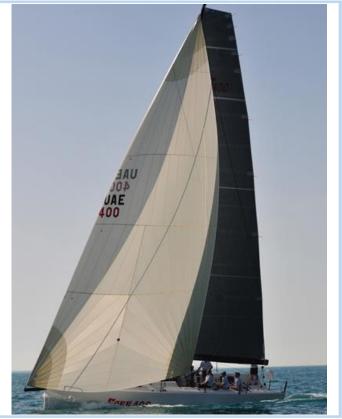

**Farr 400** 

ACTION PHOTO

SOL RACE RECORD

Brought into the world by a close cooperation between Farr Yacht Design (FYD) and Premier Composite Technologies (PCT) in 2011, the Farr 400 is a no-holds-barred one-design 40ft-ish offshore racing machine; one-design and yet a box rule boat, but of a different kind. The Farr 400 fits in a box, or more precisely on a 40ft flat-rack container for low cost international transport. But what about the mast I hear you ask. Hmmm??