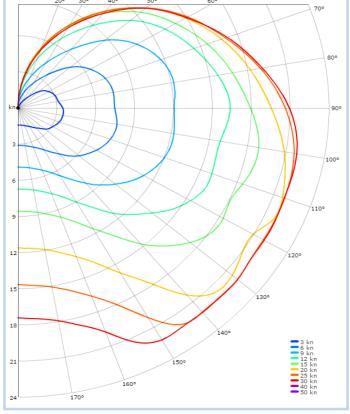

F18 has a top speed of 25/30 knots (about 55 km/h). It goes without saying that it is a screaming experience and an exciting challenge.

The debut in SOL was in the Texel Race 2011, and it have been used frequently ever since. Check the link to the racelist below.