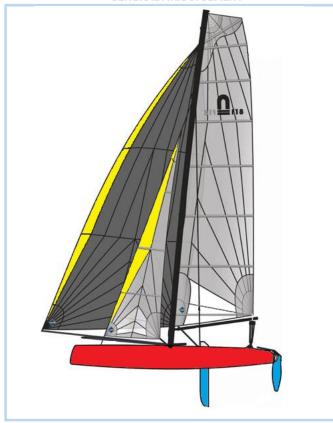

## **F18**

GENERAL ARRANGEMENT

POLAR DIAGRAM

ACTION PHOTO

SOL RACE RECORD

Formula 18 catamarans are fast, colourful catamarans with spinnakers.

Formula 18 is a two-person catamaran built around a box-rule that has given many different designs. Many will recognize the Hobie Tiger, Hobie Wildcat and the Nacra Infusion (on the picture), which is the model for the SOL F18.