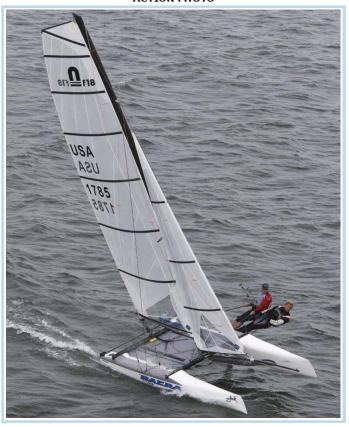

## **F18**

GENERAL ARRANGEMENT

POLAR DIAGRAM

ACTION PHOTO

SOL RACE RECORD

Formula 18 catamarans are fast, colourful catamarans with spinnakers.

Formula 18 is a two-person catamaran built around a box-rule that has given many different designs. Many will recognize the Hobie Tiger, Hobie Wildcat and the Nacra Infusion (on the picture), which is the model for the SOL F18.