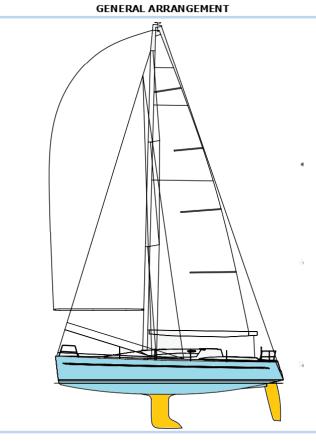

Elan 410

ACTION PHOTO

The 410 is a typical modern Humphreys design and was first raced on SOL in 2003, where, for reasons unknown, it has become the yacht of choice for racing off the NE coast of Scotland to the Shetlands and beyond.