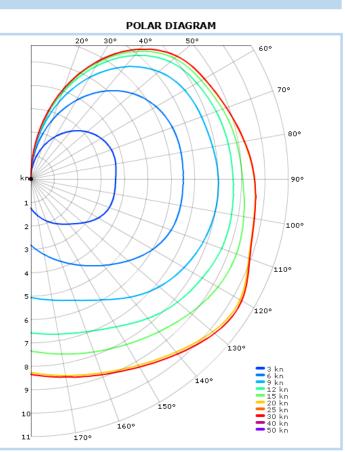

The 410 is a typical modern Humphreys design and was first raced on SOL in 2003, where, for reasons unknown, it has become the yacht of choice for racing off the NE coast of Scotland to the Shetlands and beyond.