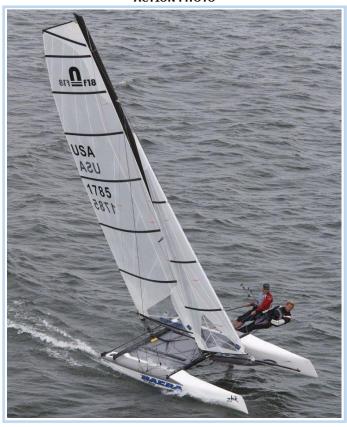

# **F18**

### GENERAL ARRANGEMENT



### POLAR DIAGRAM



## ACTION PHOTO



# SOL RACE RECORD

Formula 18 catamarans are fast, colourful catamarans with spinnakers.

Formula 18 is a two-person catamaran built around a box-rule that has given many different designs. Many will recognize the Hobie Tiger, Hobie Wildcat and the Nacra Infusion (on the picture), which is the model for the SOL F18.

F18 has a top speed of 25/30 knots (about 55 km/h). It goes without saying that it is a screaming experience and an exciting challenge.

The debut in SOL was in the Texel Race 2011, and it have been used frequently ever since. Check the link to the racelist below.

## **Racelist**