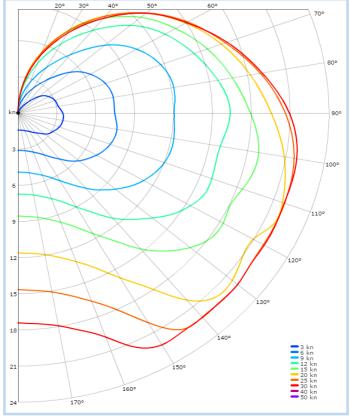

### POLAR DIAGRAM

F18 has a top speed of 25/30 knots (about 55 km/h). It goes without saying that it is a screaming experience and an exciting challenge.

The debut in SOL was in the Texel Race 2011, and it have been used frequently ever since. Check the link to the racelist below.