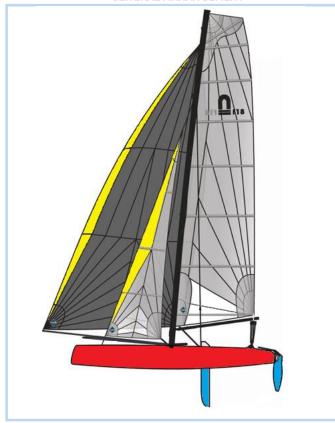

### GENERAL ARRANGEMENT

# SOL RACE RECORD

Formula 18 catamarans are fast, colourful catamarans with spinnakers.

Formula 18 is a two-person catamaran built around a box-rule that has given many different designs. Many will recognize the Hobie Tiger, Hobie Wildcat and the Nacra Infusion (on the picture), which is the model for the SOL F18.